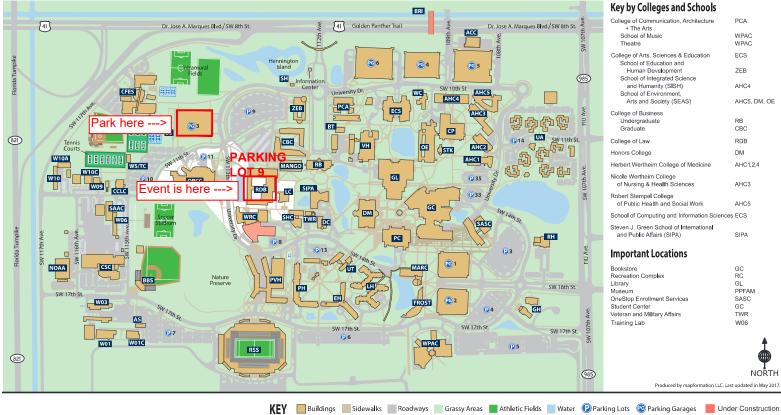

Parking: Parking at Lot 9 in front of the College of Law Building or on the Panther Parking

Garage (PG3) in a blue parking space marked "Faculty/Staff." Can also park in blank spaces.

If you have any questions, please call the College of Law at 305-348-1777

FIU College of Law (RDB)

11200 SW 8 Street Miami, FL 33199 (305) 348-1777

FIU FLORIDA INTERNATIONAL UNIVERSITY

Modesto A. Maidique Campus 11200 S.W. 8th Street Miami, Florida 33199 p. 305.348.2000 www.fiu.edu Kev by Buildings